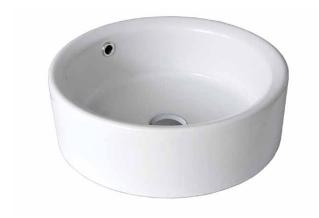

#### Above counter basin, round

The straight sides and broad flat base of this classic contemporary basin provide large capacity with a relatively low above counter profile.

| ORDER CODE | SBC-012                                                             |
|------------|---------------------------------------------------------------------|
| TAPHOLE    | No taphole.                                                         |
| WASTE      | Suits standard 32 mm waste with overflow (not supplied).            |
| CAPACITY   | 8 litres.                                                           |
| OVERFLOW   | Standard with overflow.                                             |
| MATERIAL   | White vitreous china.                                               |
| COLOUR     | White.                                                              |
| FIXING     | Always use the actual basin to verify cutout.                       |
|            | Use acetic cured silicone sealant. Do not use epoxy type adhesives. |
|            |                                                                     |