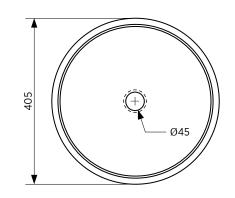

--------|
| TAPHOLE    | No taphole.                                                         |
| WASTE      | Suits standard 32 mm waste with overflow (not supplied).            |
| CAPACITY   | 8 litres.                                                           |
| OVERFLOW   | Standard with overflow.                                             |
| MATERIAL   | White vitreous china.                                               |
| COLOUR     | White.                                                              |
| FIXING     | Always use the actual basin to verify cutout.                       |
|            | Use acetic cured silicone sealant. Do not use epoxy type adhesives. |
|            |                                                                     |

TOP VIEW

BENCH CUTOUT







#### SIDE CROSS-SECTION VIEW





## SEIMA bathroom | kitchen | laundry

seima.com.au

### Please note

- All measurements are in millimetres.
- Dimensions are nominal and subject to normal ceramic manufacturing variations of ±5mm.
- Fixing: Use acetic cured silicone sealant. Do not use epoxy type adhesives.
- Always use the actual basin to verify cutout.
- Specifications may vary without notice as part of our continuous improvement practices.
- Clean with a damp cloth. Do not use abrasive cleaners, liquids or pastes.