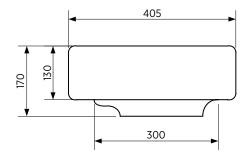

|
| WASTE      | Suits standard 32 mm waste with overflow (not supplied).            |
| CAPACITY   | 8 litres.                                                           |
| OVERFLOW   | Standard with overflow.                                             |
| MATERIAL   | White vitreous china.                                               |
| COLOUR     | White.                                                              |
| FIXING     | Always use the actual basin to verify cutout.                       |
|            | Use acetic cured silicone sealant. Do not use epoxy type adhesives. |
|            |                                                                     |

TOP VIEW

BENCH CUTOUT







#### SIDE CROSS-SECTION VIEW





## SEIMA bathroom | kitchen | laundry

seima.com.au

### Please note

- All measurements are in millimetres.
- Dimensions are nominal and subject to normal ceramic manufacturing variations of ±5mm.
- Fixing: Use acetic cured silicone sealant. Do not use epoxy type adhesives.
- Always use the actual basin to verify cutout.
- Specifications may vary without notice as part of our continuous improvement practices.
- Clean with a damp cloth. Do not use abrasive cleaners, liquids or pastes.