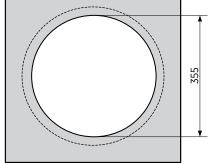

----|
| TAPHOLE    | No taphole.                                                         |
| WASTE      | Suits standard 32 mm waste with overflow (not supplied).            |
| CAPACITY   | 8 litres.                                                           |
| OVERFLOW   | Standard with overflow.                                             |
| MATERIAL   | White vitreous china.                                               |
| COLOUR     | White.                                                              |
| FIXING     | Always use the actual basin to verify cutout.                       |
|            | Use acetic cured silicone sealant. Do not use epoxy type adhesives. |
|            |                                                                     |

TOP VIEW

BENCH CUTOUT







#### SIDE CROSS-SECTION VIEW





## SEIMA bathroom | kitchen | laundry

seima.com.au

### Please note

- All measurements are in millimetres.
- Dimensions are nominal and subject to normal ceramic manufacturing variations of ±5mm.
- Fixing: Use acetic cured silicone sealant. Do not use epoxy type adhesives.
- Always use the actual basin to verify cutout.
- Specifications may vary without notice as part of our continuous improvement practices.
- Clean with a damp cloth. Do not use abrasive cleaners, liquids or pastes.